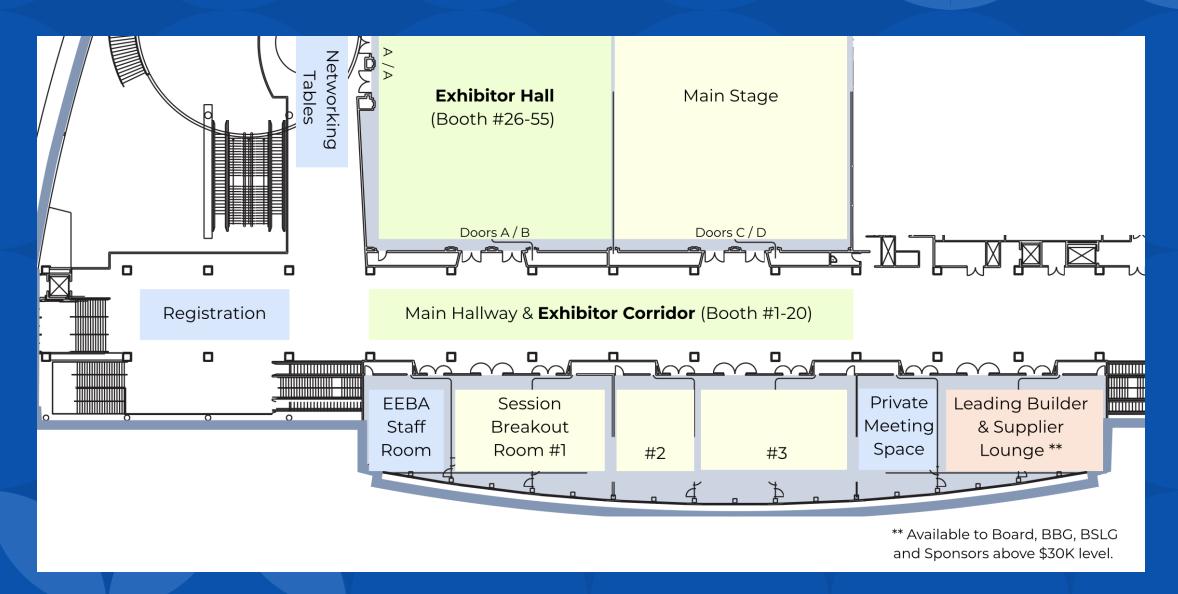

#### RIVERCENTRE MAP OVERVIEW

#### RIVERCENTRE

Main Stage

Main Hallway & Exhibitor Corridor

Breakout Room #2

#### **EXHIBITOR HALL VS. CORRIDOR**

- 10x10ft booth
- Pipe and drape
- Networking Reception in the Hall

- 10x8ft tabletop
- No pipe and drape
- High Traffic throughout the day