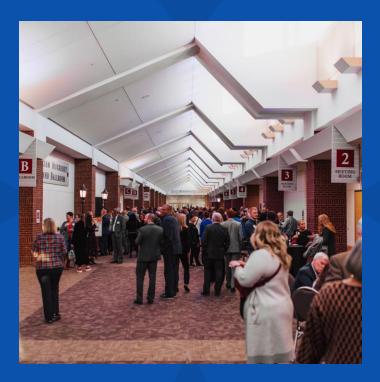

#### RIVERCENTRE

Main Stage

Main Hallway & Exhibitor Corridor

Breakout Room #2

#### **EXHIBITOR HALL VS. CORRIDOR**

- 10x10ft booth
- Pipe and drape
- Networking Reception in the Hall

- 10x8ft tabletop
- No pipe and drape
- High Traffic throughout the day