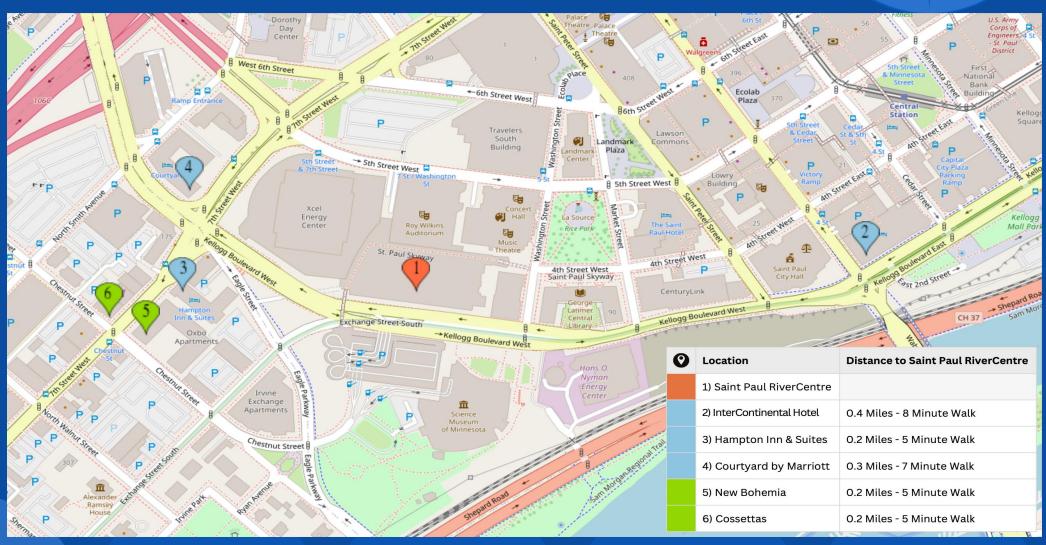

#### **TRAVEL & HOTELS**

- Fly into MSP Airport
- InterContinental Saint Paul Riverfront
- Hampton Inn & Suites by Hilton Saint Paul
- Courtyard by Marriott Downtown Saint Paul

summit.eeba.org/hotel

#### MAP

Summit2025.eeba.org/event-location-information