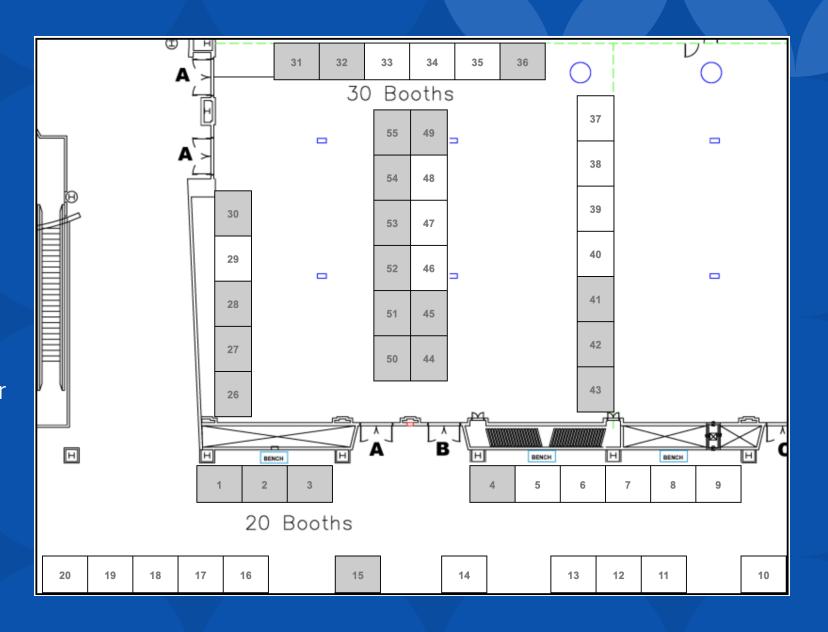

#### RIVERCENTRE MAP OVERVIEW

#### RIVERCENTRE

Main Stage

Main Hallway & Exhibitor Corridor

Breakout Room #2

#### **EXHIBITOR HALL VS. CORRIDOR**

- 10x10ft booth
- Pipe and drape
- Networking Reception in the Hall

- 10x8ft tabletop
- No pipe and drape
- High Traffic throughout the day

#### **BOOTH LOGISTICS**

- Depending on sponsorship level, you have at least 2 complimentary attendees/ Booth staff.
- Booth selection on a firstcome first serve basis
- Additional booth available for \$5,000
- Contact gabrielle@eeba.org to select booth!